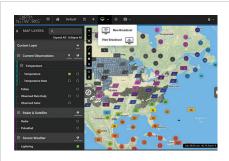

#### **Sferic Maps**

Collaborative web-based weather visualization and planning dashboard

Sferic Mobile

Severe weather alerts for iOS and Android devices