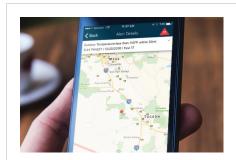

### **Outdoor Alerting System**

Automate severe weather decisions when lightning is near your venue

**Weather Station** 

Report live conditions at your park